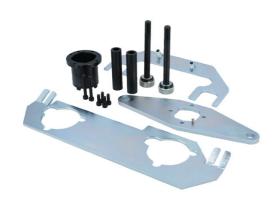

## **Engine Timing Kit - for JLR AJ200 Ingenium Petrol**

Developed for the 2.0L petrol engine from Jaguar Land Rover (JLR). The kit contains all the essential components required to lock the new JLR 2.0L "Ingenium" petrol engines in their "timed" position so that the engine timing chain can be safely removed and replaced and/or the engine timing checked.

## **Additional Information**

- Vehicle applications include: Jaguar E-Pace (from 2017), F-Pace (from 2017), F-Type (from 2017), XE and XF (from 2017). Land Rover Discovery (from 2017), Discovery Sport (from 2017), Range Rover Evoque (from 2017), Range Rover Sport (from 2017) and Range Rover Velar (from 2017).
- For locking the engine into the timed position so that the engine timing chain can be removed, replaced and/or the engine timing
- Petrol engine codes: AJ-20/PT204, AJ-200/PT204, AJ-200P/PT204, AJ200P, PT204 and AJ200. For the AJ200 diesel please see Laser Part No. 7430.
- Equivalent to OEM tool codes JLR-303-1630, JLR-303-1635 and JLR-303-1636.
- · Made in Sheffield.