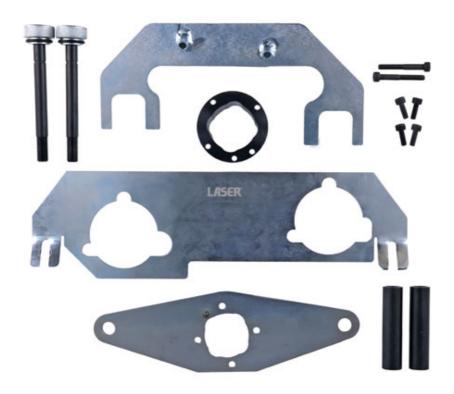

## **Engine Timing Kit - for JLR AJ200 Ingenium Petrol**

Developed for the 2.0L petrol engine from Jaguar Land Rover (JLR). The kit contains all the essential components required to lock the new JLR 2.0L "Ingenium" petrol engines in their "timed" position so that the engine timing chain can be safely removed and replaced and/or the engine timing checked.

## **Additional Information**

- Vehicle applications include: Jaguar E-Pace (from 2017), F-Pace (from 2017), F-Type (from 2017), XE and XF (from 2017). Land Rover Discovery (from 2017), Discovery Sport (from 2017), Range Rover Evoque (from 2017), Range Rover Sport (from 2017) and Range Rover Velar (from 2017).
- For locking the engine into the timed position so that the engine timing chain can be removed, replaced and/or the engine timing
- Petrol engine codes: AJ-20/PT204, AJ-200/PT204, AJ-200P/PT204, AJ200P, PT204 and AJ200. For the AJ200 diesel please see Laser Part No. 7430.
- Equivalent to OEM tool codes JLR-303-1630, JLR-303-1635 and JLR-303-1636.
- · Made in Sheffield.